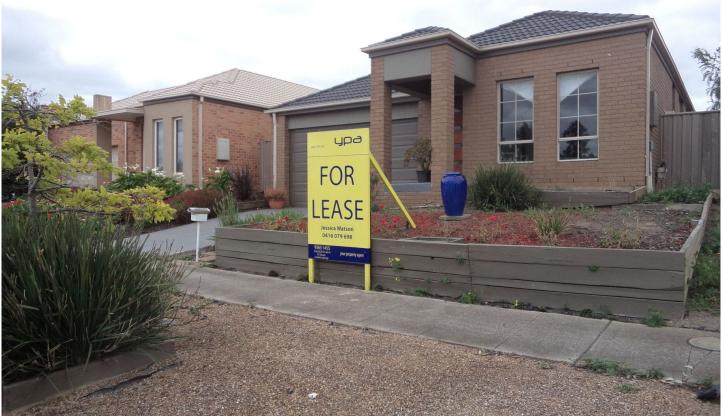

## 22 Glen Drouitt Drive CAROLINE SPRINGS VIC

Modern and stylish finishes in an ideal family property- this could just be the one you have been waiting for! Located in a prominent position in the Oakview Estate in Caroline Springs, lies this lovely three bedroom home with all the extras. Master bedroom with large en suite and a walk in robe that you will fall head over heels with (remaining bedrooms contain double built in robes), formal lounge area and large tiled living/dining/kitchen areas- complete with quality stainless steel appliances including 900mm upright cooker and dishwasher. Split system air conditioning and gas wall heating in property, along with extras including alarm system, double garage, ideal pergola area for entertaining and withing walking distance to schools, public transport and shopping centres. Available late December, enquire at our office today. Please check above for inspection times or simply click EMAIL AGENT and we will respond instantly with available appointment