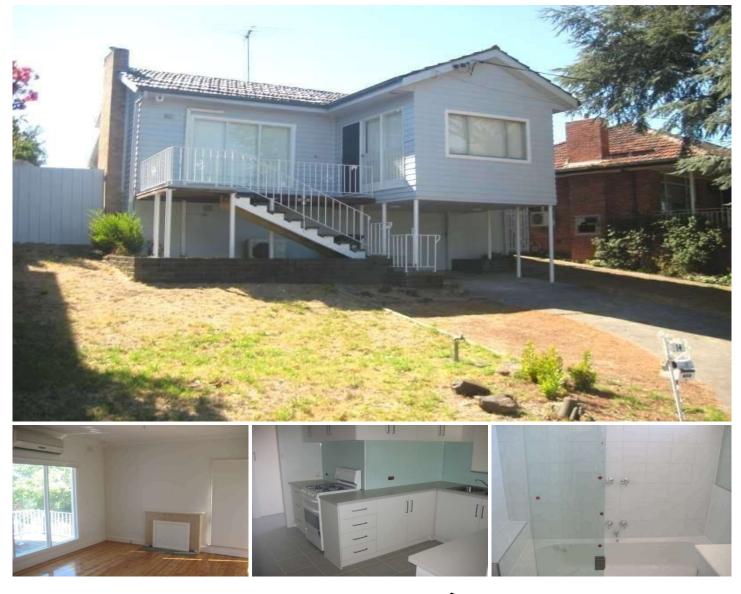

## 14 View Street PASCOE VALE VIC

Walking in the door, you will instantly feel a sense of 'home'. Located in the Strathmore schooling zone, this neat and tidy three bedroom home will not be on our rental list for long. Featuring built in robes in all bedrooms (wall to wall in master), solid floorboards throughout, large lounge area with split system air conditioning (two other split systems throughout property also), separate formal dining area and neat kitchen area containing quality appliances. Other features include gas ducted heating, bright central bathroom, convenient single carport with two storage rooms under home, enormous backyard for the kids to play and lane access also into this backyard. Please check above for inspection times or simply click EMAIL AGENT and we will respond instantly with available appointment times and more information at your request. Photo ID is required at all Open for Inspections. At YPA our service will move you.