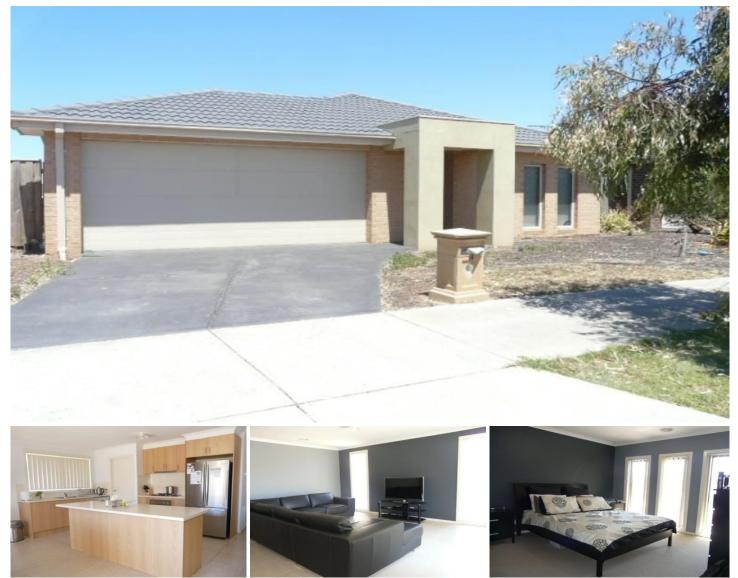

## 9 Ebony Way TARNEIT VIC

Located in the Moorookyle Estate in Tarneit, lies this fantastically designed- four bedroom abode. Master bedroom featuring walk in robe and en suite (remaining bedrooms with double built in robes), large lounge area and tiled open plan kitchen/meals zone with quality stainless steel appliances including dishwasher. Other features include ducted heating, split system air conditioning, double garage with internal access and large backyard. Enquire at our office today. Please check above for inspection times or simply click EMAIL AGENT and we will respond instantly with available appointment times and more information at your request. Photo ID is required at all Open for Inspections. At YPA our service will move you.