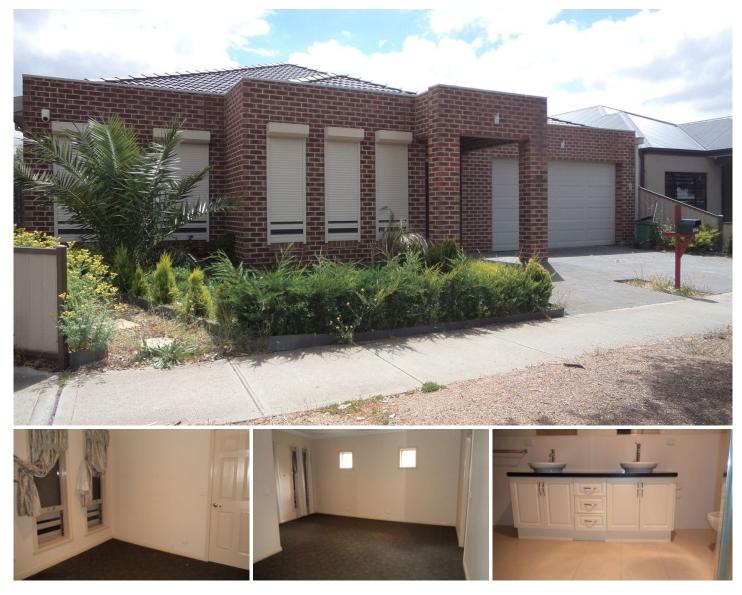

## **120 Tenterfield Drive BURNSIDE HEIGHTS VIC**

Located in a prime pocket of Burnside Heights, short stroll to Primary Schools, public transport and minutes from Caroline Springs Town Centre, lies this large four bedroom family abode. Featuring over sized master bedroom with walk in robe and en suite with double basins, along with attached study, complete with closed doors.(remaining bedrooms with double built in robes), formal lounge area, a tiled entertaining area with lounge/kitchen/dining zones attached- you have to see the size to believe it! Quality stainless appliances including dishwasher and 900mm oven, ample storage, ducted heating, evaporative air conditioning, double remote garage with rear access, garden shed and large alfresco area for entertaining. This property is a must see on your list. Available early January 2018 so you can move in and be settled just after the New Year. \* Applicants must inspect property prior to applying. Please check above for inspection times or simply click