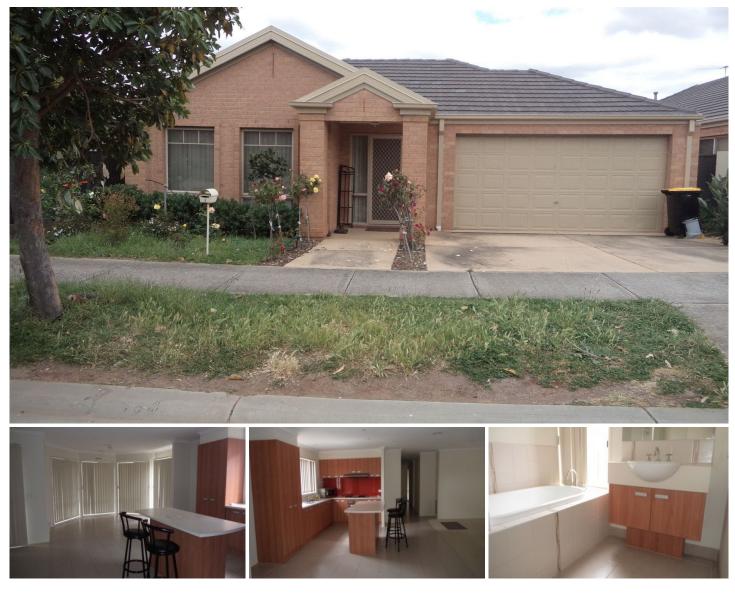

## 9 Hele Close CAROLINE SPRINGS VIC

The hunt for your dream home is over! This well designed three bedroom property in Caroline Springs, close to parks, public transports and schools is simply divine. Featuring walk in robe and en suite to master (remaining bedrooms with built in robes), separate formal lounge, tiled open plan kitchen/meals area containing quality stainless steel appliances including dishwasher, adjoining family area and ducted heating throughout. Complete with split system air conditioning, open study, double remote garage with internal access and small alfresco area- you will be impressed. Please check above for inspection times or simply click EMAIL AGENT and we will respond instantly with available appointment times and more information at your request.