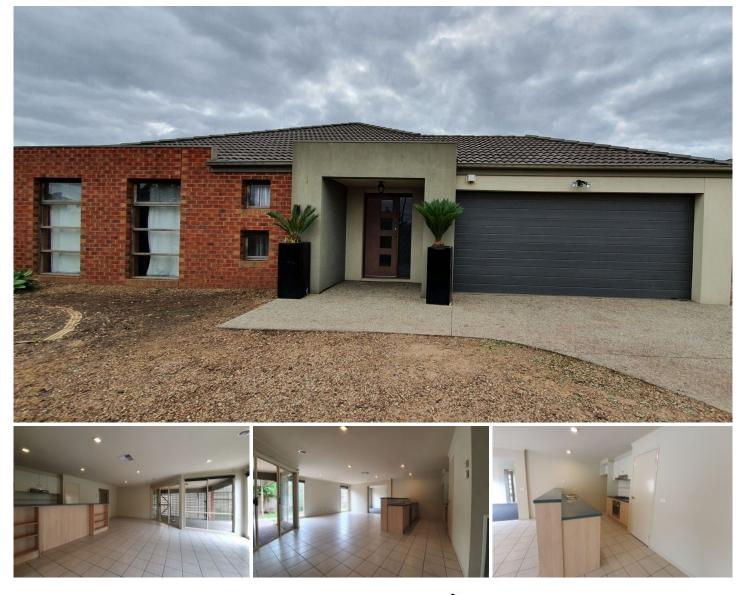

## 1 Barringo Way CAROLINE SPRINGS VIC

Located within a stones throw to schools and in the heart of the Oakview Estate in Caroline Springs, lies this three bedroom beauty. Featuring large en suite, walk in robe and adjoining study/lounge area to master (remaining bedrooms with double built in robes), you are sure to be impressed. Formal lounge, formal dining and a large opening to an enormous kitchen/meals/dining area, complete with stainless steel appliances including dishwasher. Other features include ducted heating, evaporative cooling, double remote garage with rear & internal access, large laundry and ample cupboard space. Please check above for inspection times or simply click EMAIL AGENT and we will respond instantly with available appointment times and more information at your request. Photo ID is required at all Open for Inspections. At YPA our service will move you.