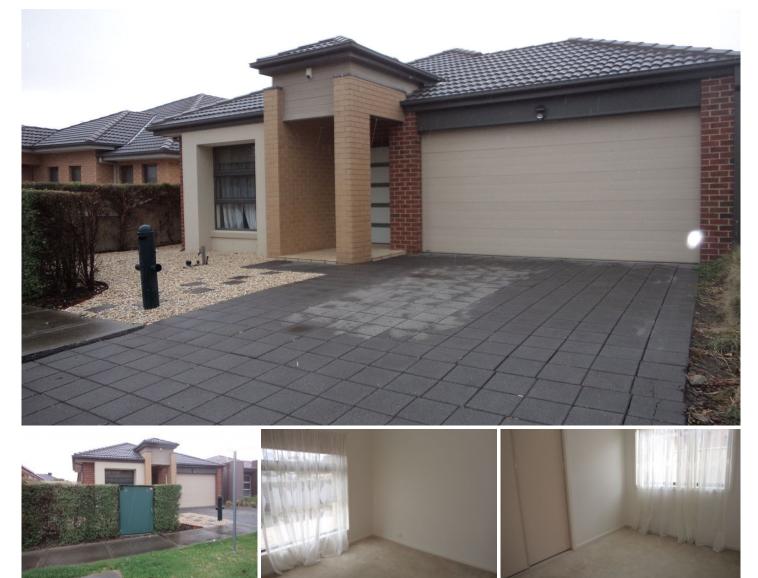

## **1 Eloura Circuit TAYLORS HILL VIC**

Perfectly private pocket in Taylors Hill with an envious floor plan, close to schools, shopping facilities and public transport, lies this fabulous four bedroom home. With a fresh coat of paint throughout, you would think the home is brand new. Featuring large en suite and over sized walk in robe to master (remaining bedrooms with double built in robes), spacious kitchen containing quality stainless steel appliances and ample storage, in which flows into large dining/living space. Conveniently placed undercover pergola, perfect for entertaining all year around, complete with low maintenance gardens at rear. Complete with ducted heating, split system cooling, bright central bathroom, alarm system and double remote garage with internal access. Available now so secure your new property before Christmas! Please check above for inspection times or simply click EMAIL AGENT and we will respond instantly with available appointment times and more information at