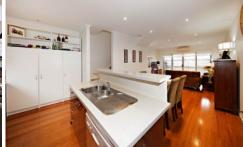

## 3/4 Hopetoun Green CAROLINE SPRINGS VIC

Available on offer, is this boutique home in the ever popular Cypress Views estate of Caroline Springs. Ever so spacious, three level home designed and maintained with tender love and care has two spacious bedrooms with built in large robes. An open kitchen with abundance of storage, adjoining large family living/dining area on quality floating floor boards. The seamless opening of living to a private balcony with decking is ideal for all year round enjoyment. The spacious backyard is fully landscaped and is an outstanding highlight of the property with an adjoining tandem double car garage converted into a studio with quality floating floor boards is another advantage that this home as to offer. Extras include three split system cooling and heating units, high ceilings, LED downlights throughout, garage converted into studio, central bathroom, powder room, European laundry and much more. Situated close to public transport and within walking distance to the