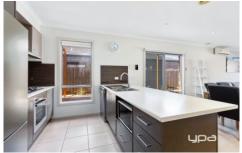

Master bedroom features walk in fitted robe, reverse cycle split system unit and en-suite with double vanity.

Open plan kitchen which includes stainless steel appliances, 600mm gas cook top an abundance of cupboard space.