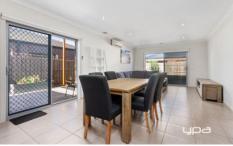

The kitchen is located perfectly to incorporate the meals and family area leading out to an outdoor deck with ample space for entertaining.

Central bathroom with bath tub.

Features include: ducted heating, two reverse cycle split system units, high ceilings, alarm system and so much more.