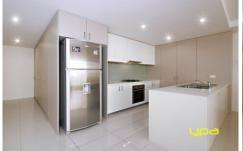

## 26/1 Woodward Way CAROLINE SPRINGS VIC

Simply picture perfect living is here for some lucky occupiers to secure, located near the Caroline Springs lake and only a stones throw distance from every possible amenity Caroline Springs has to offer. This stylish apartment offers two spacious bedrooms (both equipped with built in robes), large kitchen with Caesar stone bench tops, glass splash back, quality stainless steel appliances including dishwasher and floor to ceiling storage, tiled family/meals area which leads to a large balcony and delightful bathroom with double shower and double vanity. This contemporary living adobe has more amazing features including high ceilings, reverse cycle heating & cooling, panel heating to bedrooms, secure underground car parking, audio & video intercom system & security coded entry for your utmost safety plus lift. Located close to schools, cafes, shops, public transport and undoubtably the best views of the area, this is surely the perfect place you