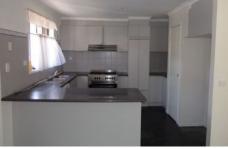

## 16 Royal Crescent HILLSIDE VIC

This terrific family home located on a corner block, offers an idyllic blend of convenient location with relaxed living. Comprising of four good sized bedrooms (master bedroom with full en suite and walk in robe, remaining bedrooms with built in robes), front formal lounge area leading to an open plan kitchen/meals/living area, complete with stainless steel appliances including dishwasher & upright cooker, along with another living space adjacent- ideal for entertaining. Other features include ducted heating throughout, evaporative cooling, solar panels, water tank, roller shutters, double garage and a super relaxing undercover area ideal for year round entertaining which complements a generous backyard. Walking distance to schools, shops and gorgeous parklands. Please check above for inspection times or simply click EMAIL AGENT and we will respond instantly with available appointment times and more information at your request. Photo ID is