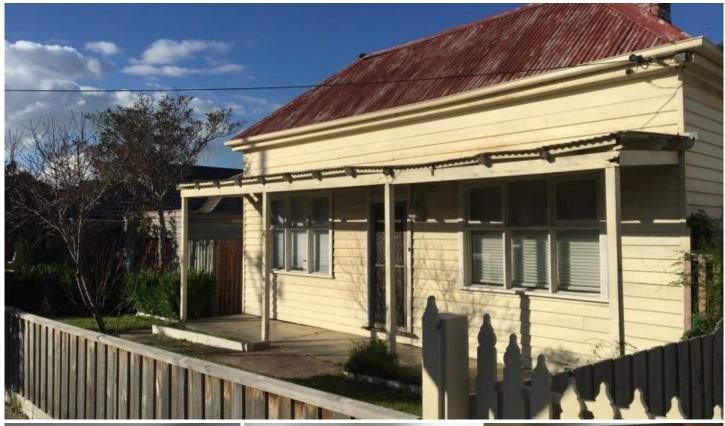

## 76 McPherson Street ESSENDON VIC

Set in a quiet pocket with beautiful trees lining the street, you will find this lovely weatherboard home. Featuring three bedrooms with robes, large open lounge area with heating and step down kitchen/dining room. Other features include heating, bathroom to rear of home and off street parking available. Property is available now- why wait?