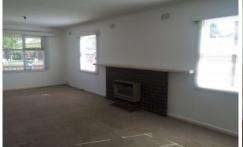

## 76 McPherson Street ESSENDON VIC

Set in a quiet pocket with beautiful trees lining the street, you will find this lovely weatherboard home. Featuring three bedrooms with robes, large open lounge area with heating and step down kitchen/dining room. Other features include heating, bathroom to rear of home and off street parking available. Property is available now- why wait?