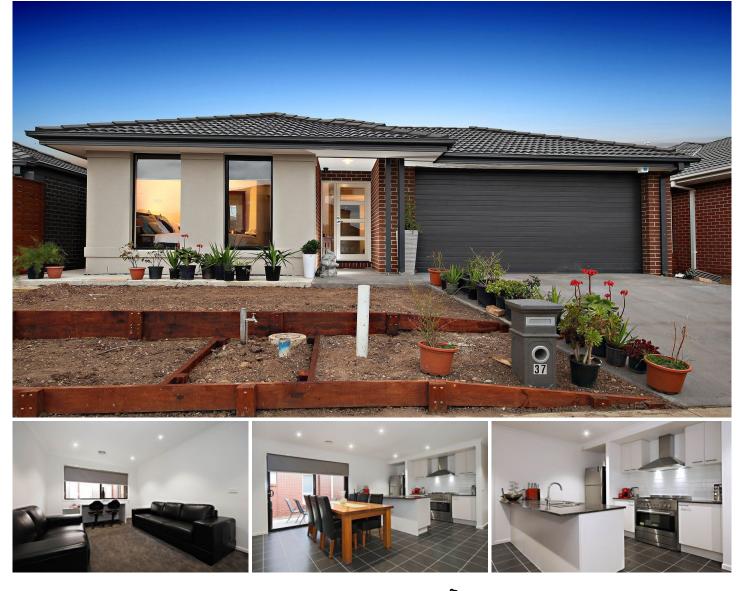

## **37 Wright Circuit PLUMPTON VIC**

This quality built modern masterpiece is ideal for the person looking for 'something special' in one of Plumpton's finest locations. Comprising of four spacious bedrooms, master with en suite and walk in robe (remaining bedrooms all with built in robes), open plan kitchen with quality stainless steel kitchen appliances including 900mm cook top and dishwasher, caeser stone bench tops and an abundance of cupboard space. Over sized family living with adjoining dining area leading out to an alfresco area for family entertaining, separate formal lounge and central bathroom with bath and quality fittings. Other features include gas ducted heating, alarm system, double lock up remote garage with internal access and all located within a proximity to shops, schools and transport facilities.