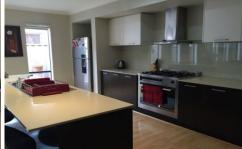

## 9 Weigall Close Caroline Springs VIC

This stunning four bedroom home, directly opposite park lands, packed with ALL the extras is just what you have been waiting for! Master bedroom at front of the home, ideal with walk in robe, full en suite with double basins and split system air conditioning units, remaining bedrooms all with double built in robes and serviced by a central light and bright bathroom. With an enormous kitchen/meals/living zone- containing quality stainless steel appliances including 900mm upright oven and dishwasher, ducted heating throughout and another cooling unit in the living zone at the rear of the property. Other fantastic features of this family home include separate living/theatre room- ideal for entertaining, alarm system, double remote garage with internal access, alfresco area and neat contained rear yard for the children to play!