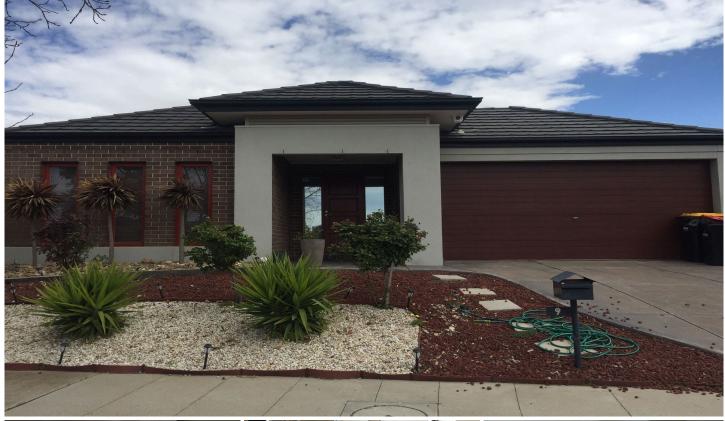

## 9 Weigall Close Caroline Springs VIC

This stunning four bedroom home, directly opposite park lands, packed with ALL the extras is just what you have been waiting for! Master bedroom at front of the home, ideal with walk in robe, full en suite with double basins and split system air conditioning units, remaining bedrooms all with double built in robes and serviced by a central light and bright bathroom. With an enormous kitchen/meals/living zone- containing quality stainless steel appliances including 900mm upright oven and dishwasher, ducted heating throughout and another cooling unit in the living zone at the rear of the property. Other fantastic features of this family home include separate living/theatre room- ideal for entertaining, alarm system, double remote garage with internal access, alfresco area and neat contained rear yard for the children to play!