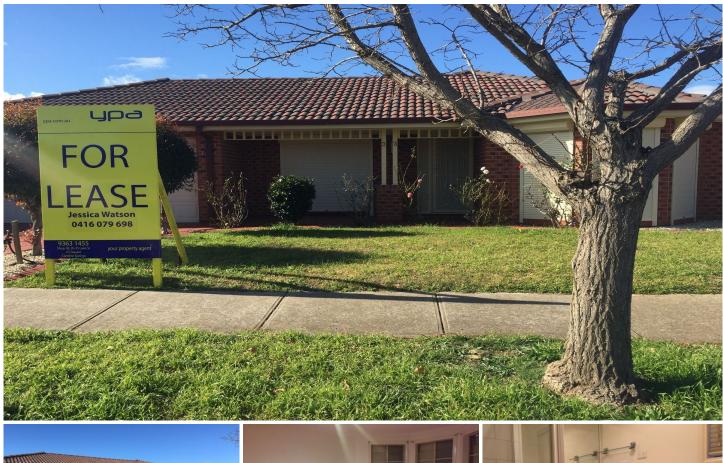

## 33 Mockridge Avenue BURNSIDE VIC

Located ideally in the middle of Burnside, walking distance to local schools, public transport and shopping facilities, lies this clean and tidy- well looked after four bedroom family home. Floating floors throughout, with a front formal lounge and decent sized master bedroom with both walk in robe and full en suite. Large open plan tiled kitchen/meals area- containing quality stainless steel appliances including dishwasher, bright and light central bathroom, ideal to service the remaining three bedrooms at the rear of the property (all contain double built in robes). With a large rumpus/entertaining room, oversized pergola area, double remote garage with rear access, heating, cooling, garden shed, large backyard and SO much more, you will want to be quick to see this fantastic opportunity of living.