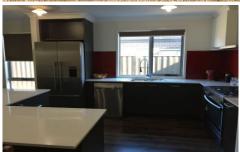

## **6 Opal Street MELTON SOUTH VIC**

Located in the Atherstone Estate in Melton South, you will find this near new luxurious home. Featuring four good sized bedrooms (master with full en suite and walk in robe, remaining bedrooms with double built in robes), convenient formal lounge/kids play room at the front of the home and stylish floating floors throughout. With a large open plan kitchen/meals/living space.- containing quality stainless steel appliances including dishwasher, laundry with ample space, ducted heating throughout, along with cooling- it will not take long for you to feel right at home in this magnificent abode. Complete with double remote garage with internal access, alfresco area and easy to maintain gardens, you will need to see this to really appreciate its beauty. \*Applicants to inspect property prior to applying. Please check above for inspection times or simply click EMAIL AGENT and we will respond instantly with available appointment times and more information at your