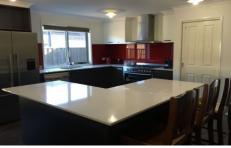

## **6 Opal Street MELTON SOUTH VIC**

Located in the Atherstone Estate in Melton South, you will find this near new luxurious home. Featuring four good sized bedrooms (master with full en suite and walk in robe, remaining bedrooms with double built in robes), convenient formal lounge/kids play room at the front of the home and stylish floating floors throughout. With a large open plan kitchen/meals/living space.- containing quality stainless steel appliances including dishwasher, laundry with ample space, ducted heating throughout, along with cooling- it will not take long for you to feel right at home in this magnificent abode. Complete with double remote garage with internal access, alfresco area and easy to maintain gardens, you will need to see this to really appreciate its beauty. \*Applicants to inspect property prior to applying. Please check above for inspection times or simply click EMAIL AGENT and we will respond instantly with available appointment times and more information at your