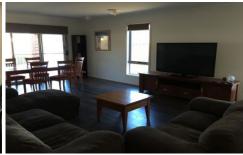

## **6 Opal Street MELTON SOUTH VIC**

Located in the Atherstone Estate in Melton South, you will find this near new luxurious home. Featuring four good sized bedrooms (master with full en suite and walk in robe, remaining bedrooms with double built in robes), convenient formal lounge/kids play room at the front of the home and stylish floating floors throughout. With a large open plan kitchen/meals/living space.- containing quality stainless steel appliances including dishwasher, laundry with ample space, ducted heating throughout, along with cooling- it will not take long for you to feel right at home in this magnificent abode. Complete with double remote garage with internal access, alfresco area and easy to maintain gardens, you will need to see this to really appreciate its beauty. \*Applicants to inspect property prior to applying. Please check above for inspection times or simply click EMAIL AGENT and we will respond instantly with available appointment times and more information at your