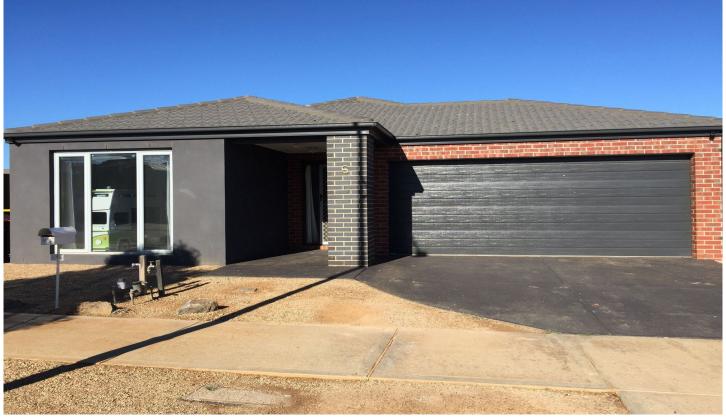

## **6 Opal Street MELTON SOUTH VIC**

Located in the Atherstone Estate in Melton South, you will find this near new luxurious home. Featuring four good sized bedrooms (master with full en suite and walk in robe, remaining bedrooms with double built in robes), convenient formal lounge/kids play room at the front of the home and stylish floating floors throughout. With a large open plan kitchen/meals/living space.- containing quality stainless steel appliances including dishwasher, laundry with ample space, ducted heating throughout, along with cooling- it will not take long for you to feel right at home in this magnificent abode. Complete with double remote garage with internal access, alfresco area and easy to maintain gardens, you will need to see this to really appreciate its beauty. \*Applicants to inspect property prior to applying. Please check above for inspection times or simply click EMAIL AGENT and we will respond instantly with available appointment times and more information at your