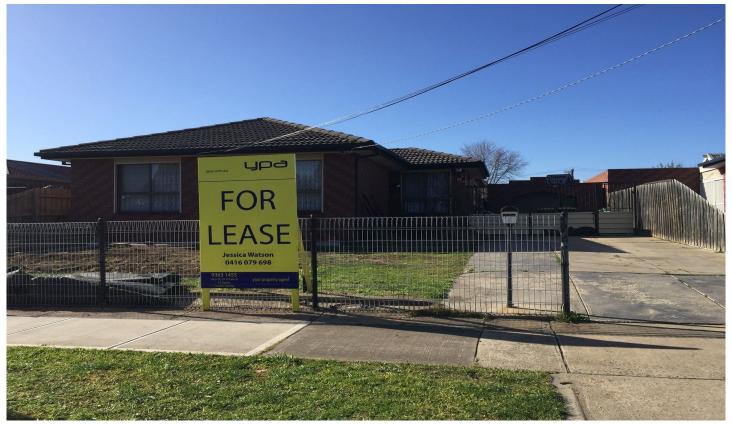

## 6 Kambalda Circuit KINGS PARK VIC

Directly opposite Copperfield College & Kings Park Primary School, this three bedroom family home is waiting for its very next occupant. Featuring built in robes to all bedrooms (master with semi en suite), recently renovated central bathroom and over sized living area. A clean neat kitchen quality stainless steel appliances including dishwasher, decent sized dining room adjacent and even a conveniently located sun room in which could very well be used a fourth bedroom should you wish. Other features include ducted heating throughout, split system air conditioning, single garage and large yard. Available now. \*Applicants must inspection property prior to applying. Please check above for inspection times or simply click EMAIL AGENT and we will respond instantly with available appointment times and more information at your request. Photo ID is required at all Open for Inspections. At YPA our service will move you.