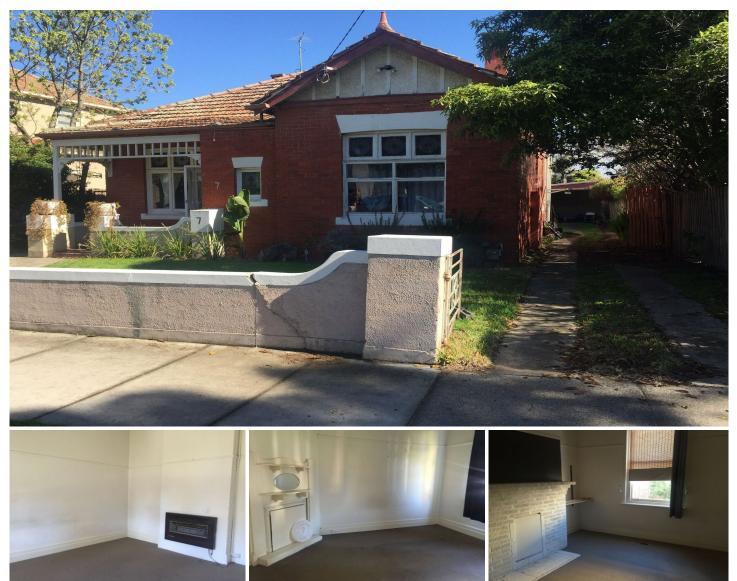

## 7 Bertram Street GARDENVALE VIC

Set in a quiet cul de sac with park close by and only minutes walk to public transport including train station, tram stop and Martin Street shops- this large three bedroom property could be perfect and just for you. Featuring bright and light bathroom, lounge area, kitchen/meals zone and heating facilities. Complete with laundry facilities, ample storage, an enormous backyard and SO much more- you will want to inspect this one prior to it being snapped up quickly.