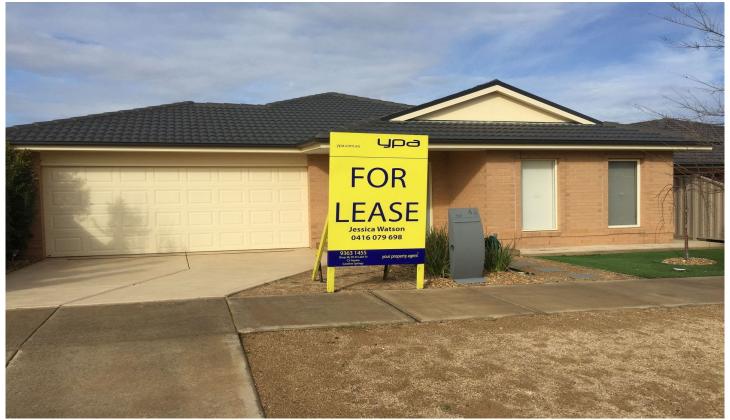

48 Orbis Avenue PLUMPTON VIC

Looking for a modern home, boasting all of the added extras- with space to move? This is your next property! Featuring four oversized bedrooms (master with enormous walk in robe and en suite with double basins), remaining bedrooms all equipped with double built in robes, bright central bathroom and ducted heating throughout. With a spacious enclosed formal lounge and large open plan kitchen/meals/living zones- entertaining your guests will be a breeze. With a delightful kitchen featuring quality stainless steel appliances including dishwasher, split system air conditioning units conveniently located in all bedrooms and living zone, along with double remote garage with internal access. Complete with easy to maintain gardens, large alfresco area and even an outdoor kitchen- this stunning property is sure to be snapped up quick! Available now, enquire at our office today. \*Applicants must inspect property prior to applying. Please