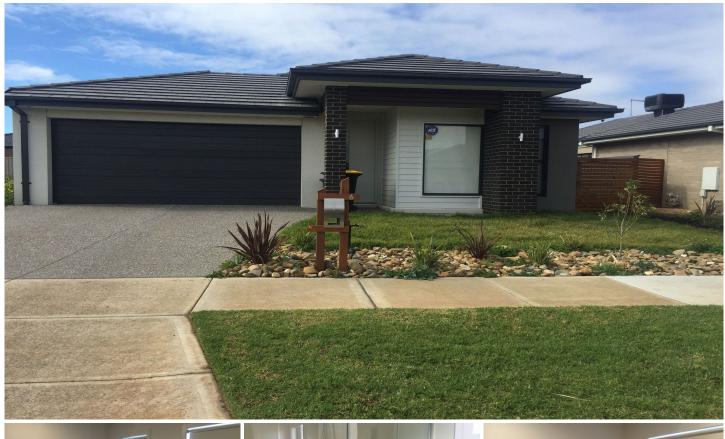

## **6 Galveston Avenue PLUMPTON VIC**

Set in the Sienna Estate in Fraser Rise, you will find this basically brand new, four bedroom delight. Built by reputable builders Villaworld, with full en suite and walk in robe to master bedroom (remaining bedrooms with double mirrored built in robes), and an enclosed study room- which could be used a a fifth bedroom, large open plan kitchen/meals zone- containing quality stainless steel appliances including dishwasher & 900mm oven, study nook and ducted heating throughout. Other features include evaporative cooling, double remote garage with internal access, alarm system, landscaped & low maintenance gardens, stunning outdoor entertaining area with pergola & much more. Available now, why wait? \*Applicants must inspect property prior to applying. Please check above for inspection times or simply click EMAIL AGENT and we will respond instantly with available appointment times and more information at your request.