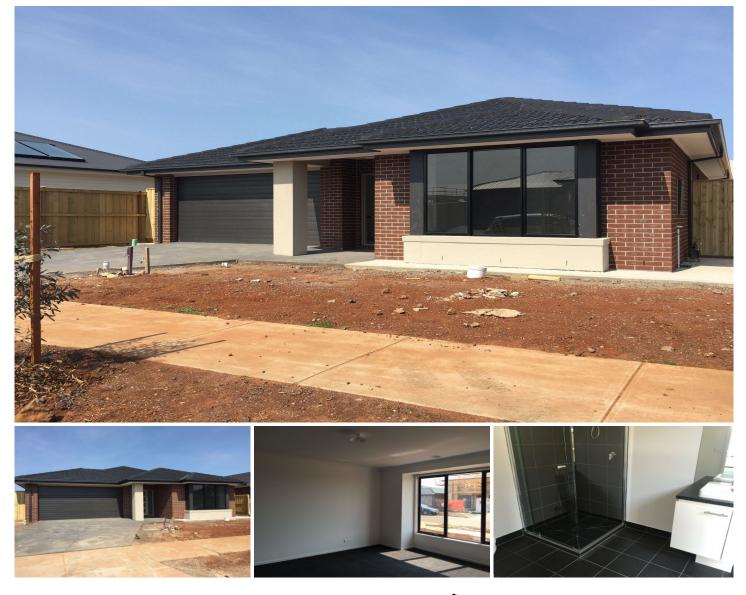

## 4 Tulipwood Avenue ROCKBANK VIC

Located in the extremely popular new Estate of 'Woodlea', this stunning brand new four bedroom home- will simply amaze you! Featuring over sized master bedroom, comprising both walk in robe and large en suite, remaining bedrooms with double built in robes, large formal lounge, bright central bathroom and ample storage space. Open plan kitchen/meals/ living space containing quality stainless steel appliances including 900mm upright oven and dishwasher. Complete with double remote garage with internal access, soon to be landscaped gardens, evaporative cooling, ducted heating & NBN internet. Inspection is an absolute MUST! Available NOW! \*Applicants must inspect property prior to applying. Please check above for inspection times or simply click EMAIL AGENT and we will respond instantly with available appointment times and more information at your request. Photo ID is required at all Open for Inspections. At YPA our