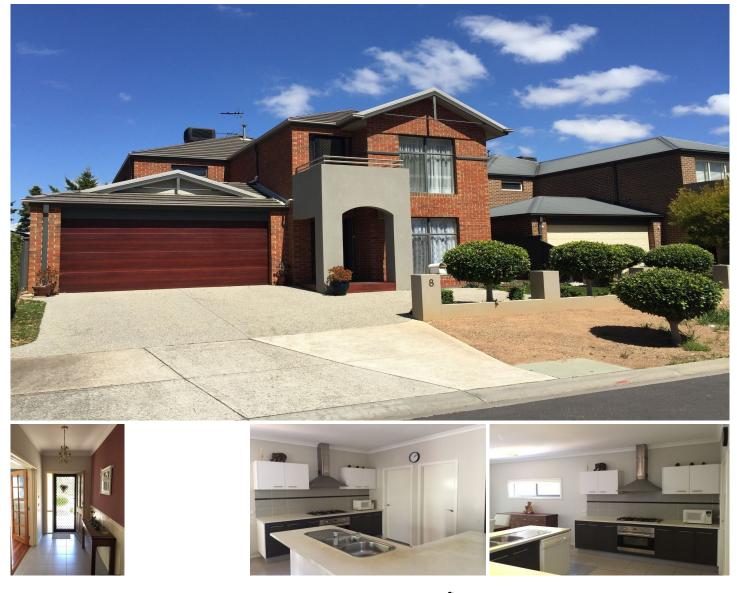

## 8 Errindura Place CAROLINE SPRINGS VIC

Looking for a large family home, opposite parks and nestled in a popular pocket of Caroline Springs- close to schools, shops & transport facilities? This magnificent property, could be just perfect for you! Featuring four large fitted bedrooms (master containing large walk in robes, en suite and balcony, remaining bedrooms with double built in robes), front formal living or could be used as a fifth bedroom should you need, open plan kitchen/meals area and theatre/entertainment room at the rear. With quality appliances including dishwasher and large walk in pantry, conveniently located laundry room, stunning floorboards throughout and powder room on the lower level of the home. Other features include alarm system, double remote garage with internal access, upstairs lounge/retreat, alfresco area, ducted heating, evaporative cooling and the list goes on. Available mid November 2017, this property should be a high priority on your inspection list. \*Applicants