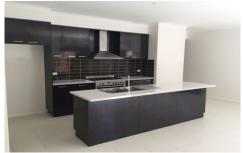

## **5 Licina Road BROOKFIELD VIC**

Modern family abode, located in a conveniently quiet location with easy access to shops schools and all the amenities Melton has to offer! Spacious with four spacious bedrooms (master with fitted en suite & walk in robe, with remaining bedrooms containing double built in robes), large formal lounge room, separate rumpus/ theatre room, enormous family dining/open plan family room, modern kitchen with walk in pantry, 900mm stainless steel appliances including dishwasher, conveniently located laundry and ample storage space throughout the home. Complete with double remote garage, ducted heating, cooling, low maintenance landscaped yards, security doors, security alarm & so much more!