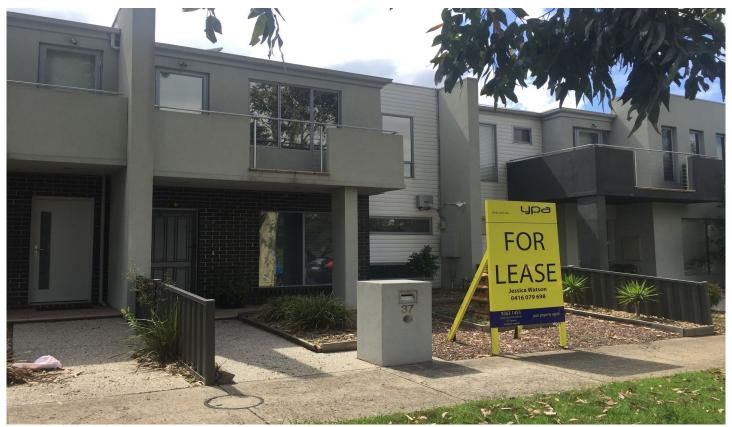

## 37 Parkes Way BURNSIDE HEIGHTS VIC

Located in a prime position in Burnside Heights, opposite park lands, lies this two storey, three bedroom sophisticated property. Fit for a growing family, containing full en suite, balcony and walk in robe to master (remaining bedrooms fit with double built in robes) and serviced by a bright and light central bathroom, decent sized living room downstairs, along with a convenient powder room, tiled open plan kitchen/meals area, electric fire place and quality appliances including dishwasher. With ducted heating throughout and evaporative cooling- perfect for the coming summer days, you will be happy to also entertain in your back courtyard, with pergola and low maintenance garden. Complete with double remote garage, security cameras and within close proximity to schools, shops & transport- & ready to occupy prior to Christmas! Solar panels optionalenquire within. \*Applicants must inspect property prior to applying. Please check above for inspection times or