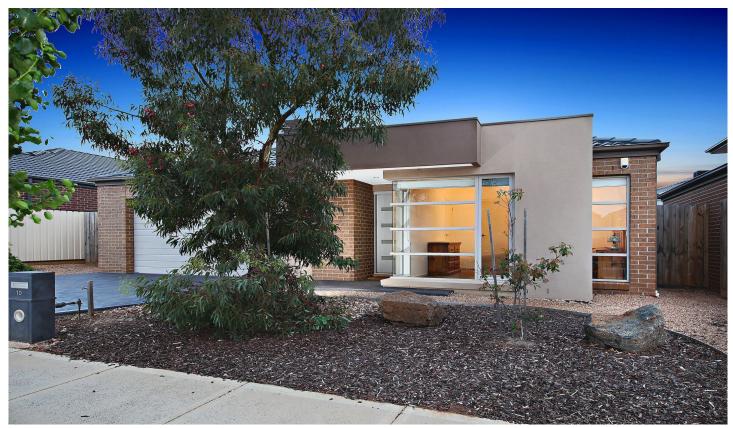

## 10 Pinnacle Way FRASER RISE VIC

What a property this is! An ideal family home, for someone that is looking for that 'something special' in one of Fraser Rises (formerly known as Plumpton) finest locations. Comprising of three spacious bedrooms- master with walk in robe & full en suite with double vanity (remaining bedrooms complete with double built in robes), separate study area, open plan kitchen in which has quality stainless steel kitchen appliances including 600mm gas cook top, dishwasher, caeser stone bench tops and an abundance of cupboard space. Kitchen is perfectly located to incorporate the large meals and family area leading out to a pergola area for entertaining your family and friends. Complete with central bathroom with bathtub gas ducted heating, reverse cycle split system unit, alarm system, double lock up remote garage with both internal & rear access & so much more. All located within a short distance to all the local amenities Fraser Rise (formerly known as Plumpton) has to