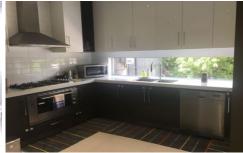

## 11 Beaconsfield Lane CAROLINE SPRINGS VIC

Positioned in the sought after Esplanade Estate, this beautifully presented home offers a designer touch and a real flare whilst presenting a functional floor plan with quality inclusions. Comprising of three good sized bedrooms (master containing en suite with double basin, private balcony, wall to wall built in robes & walk in robes whilst remaining bedrooms contain built in robes), upstairs study nook and convenient intercom, system, An impressive large tiled kitchen/meals area with adjoining living space- complete with quality stainless steel appliances including dishwasher & large 900mm oven and walk in pantry, bright and light central bathroom with stunning freestanding bath and ample storage facilities. Complete with double remote garage with internal access, powder room, heating, split system air conditioning and low maintenance gardens with alfresco area- perfect for entertaining! A home of this quality truly needs to be