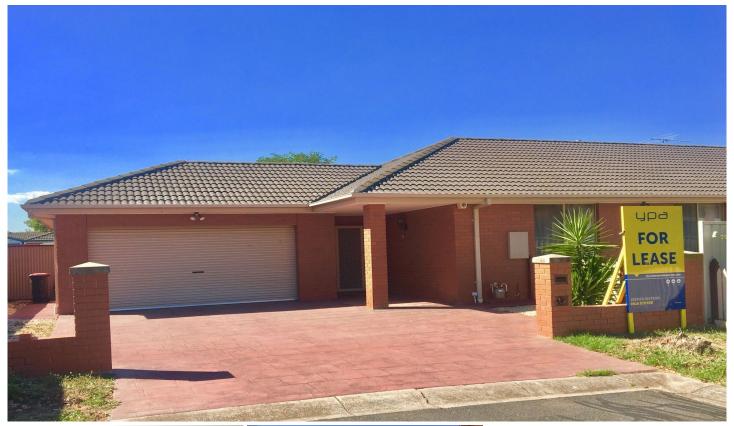

## 57 Northampton Crescent CAROLINE SPRINGS VIC

This family home is offering four bedrooms (all of which have been freshly painted) with BIRs, master bedroom with ensuite and WIR, spacious lounge room, kitchen/meals area with dishwasher and stainless steel appliances & large fridge space, open study & double garage on remote. Extras include central bathroom, ducted heating, evaporative cooling, powder room, inbuilt spa, alarm, shed, and a large backyard. 2KM away from train station, Aldi & Coles.

4 2 3 2 2

View: https://www.ypa.com.au/7385465

Victoria Galea 0401 609 553