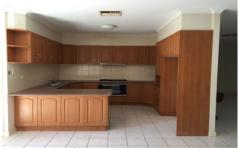

## 57 Northampton Crescent CAROLINE SPRINGS VIC

This family home is offering four bedrooms (all of which have been freshly painted) with BIRs, master bedroom with ensuite and WIR, spacious lounge room, kitchen/meals area with dishwasher and stainless steel appliances & large fridge space, open study & double garage on remote. Extras include central bathroom, ducted heating, evaporative cooling, powder room, inbuilt spa, alarm, shed, and a large backyard. 2KM away from train station, Aldi & Coles.