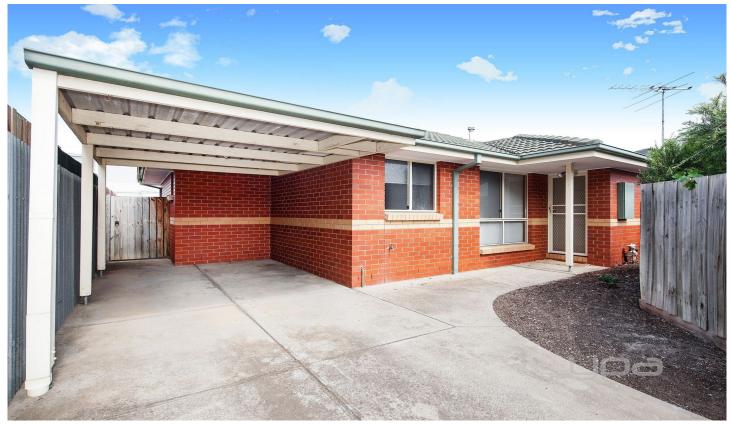

## 2/21 Church Street WERRIBEE VIC

This perfect property has arrived with a stunning central location being only a few minutes walk to the main street of Werribee and all other local amenities. Comprising of two bedrooms both with built in robes, two way bathroom, seperate toilet, large laundry and a large kitchen meals domain. The open lounge offers ample space and comes complete with a gas wall furnace and split system cooling. Moving outside you are greeted with a beautiful L-shaped manicured backyard with garden shed allowing plenty of room to entertain. The private oversized tandem driveway can accommodate your vehicle requirements, with endless features and being recently updated including new paint, gas cook-top, blinds and light fittings.