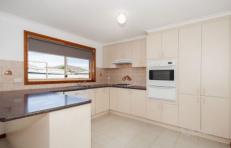

## 2/21 Church Street WERRIBEE VIC

This perfect property has arrived with a stunning central location being only a few minutes walk to the main street of Werribee and all other local amenities. Comprising of two bedrooms both with built in robes, two way bathroom, seperate toilet, large laundry and a large kitchen meals domain. The open lounge offers ample space and comes complete with a gas wall furnace and split system cooling. Moving outside you are greeted with a beautiful L-shaped manicured backyard with garden shed allowing plenty of room to entertain. The private oversized tandem driveway can accommodate your vehicle requirements, with endless features and being recently updated including new paint, gas cook-top, blinds and light fittings.