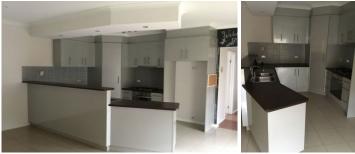

## **57 The Parkway CAROLINE SPRINGS VIC**

This perfect family home is comprising front formal lounge with ceiling fan, well-appointed kitchen with ample bench and cupboard space, dishwasher & stainless steel appliances, separate meals area, three good size bedrooms with master ensuite & common bathroom with spa. Extras include tiles & floorboards throughout, high ceilings, alarm system, evaporative cooling, brand new ducted heating unit, ducted vacuum, low maintenance back yard & single garage with drive thru access for further car accommodation.