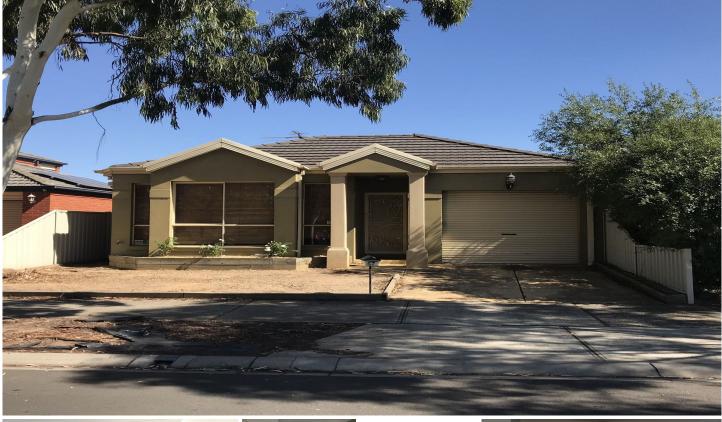

## **57 The Parkway CAROLINE SPRINGS VIC**

This perfect family home is comprising front formal lounge with ceiling fan, well-appointed kitchen with ample bench and cupboard space, dishwasher & stainless steel appliances, separate meals area, three good size bedrooms with master ensuite & common bathroom with spa. Extras include tiles & floorboards throughout, high ceilings, alarm system, evaporative cooling, brand new ducted heating unit, ducted vacuum, low maintenance back yard & single garage with drive thru access for further car accommodation.