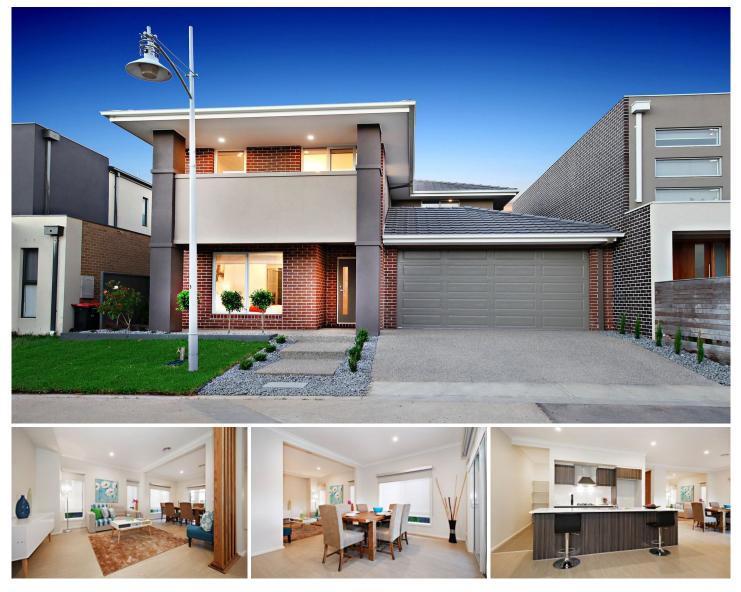

## 9 Beaconsfield Lane CAROLINE SPRINGS VIC

Positioned in the sought after Esplanade Estate, this newly completed home offers a designer touch and a real flare whilst presenting a functional floor plan with quality inclusions. Comprising of five bedrooms offering two master bedrooms on both levels, this ultimate residence is sure to impress the fussiest of tenants, the upstairs master offers a large walk in robe with full ensuite with three remaining generous size bedrooms all with built in robes. The second master downstairs comprises of a full ensuite and walk in robe perfect for guests or extended family, the impressive Caesar stone kitchen offers ample cupboard space as well as a walk in pantry and stainless steel appliances, with more than enough room to accommodate any family this prestige home has three spacious living areas and a large balcony. Additional extras include engineered floor boards throughout the living areas, four toilets, solar heated water, quality LED down-lights & blinds 5 🛤 4 🚔 2 🚘