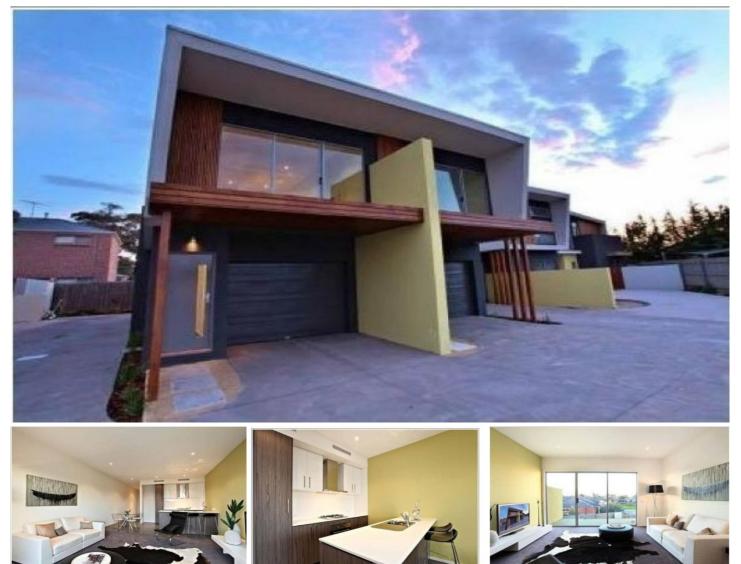

6/5-6 Trinca Court WERRIBEE VIC

This stylish and modern townhouse in a great location off Duncans Road, south of Synnot Street in Werribee, has an incredible amount to offer. Comprising of two great sized bedrooms, master with ensuite and both bedrooms feature built in robes, balcony at front of the home and ducted heating throughout, bright central bathroom, kitchen/living/meals area and a convenient study nook. Other features include easy to maintain gardens, single remote garage with internal access and a stones throw away from parks, schools, public transport and amenities. Dont miss your opportunity to secure this enviable address!