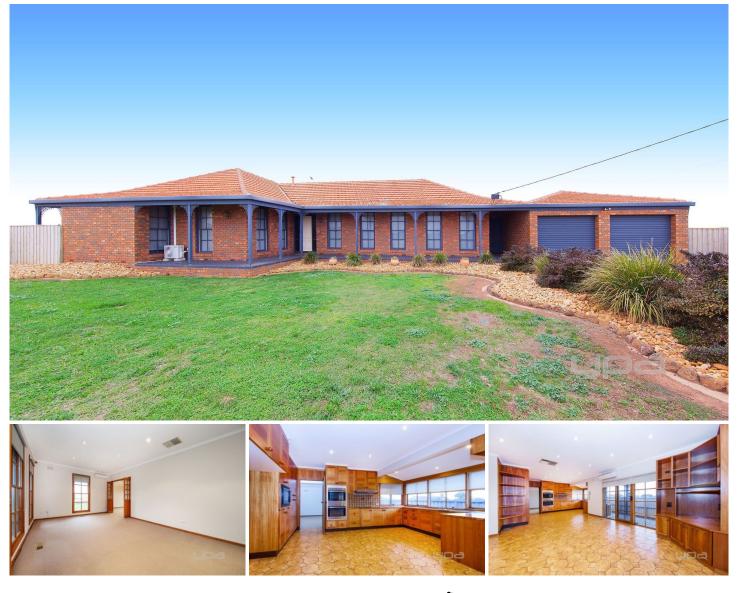

## 435B O'Connors Road WERRIBEE SOUTH VIC

Situated in one of Wyndhams finest and most desirable locations with a succession of light filled living space giving a whole new dimension and emphasis to extravagant living that you will love to come home to. With a flair for entertaining as well as relaxation, the owner built comprehensive floor plan incorporates fluid indoor living domains while the grand entrance welcomes you. Comprising of three bedrooms, master with a full ensuite (renovated) and the remaining bedrooms are all complete with built in robes. Three separate living zones allow ample room for the growing family while a separate study with built in robes and door enclosure can possibly be used as a Added extras include, three splits fourth bedroom. systems, two stainless steel ovens, electric hotplate, updated main bathroom, double car garage on remote, garden shed, large backyard, landscaped gardens and so much more.