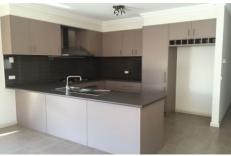

Additional features include a luxurious and light-filled bathroom, sleek open-plan kitchen/living area, double remote garage with additional rear roller door, gas ducted heating and evaporative cooling throughout and much more!