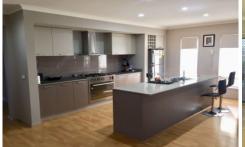

## 3 Glack Way CAROLINE SPRINGS VIC

This beautifully presented family home is comprising 4 generous bedrooms with BIR's, Master bedroom features WIR, ceiling fan & ensuite (double vanity), Huge open plan kitchen/meals/family area, Adjoining rumpus/theatre room with split system cooling, Ducted heating high ceilings & low maintenance gardens, Alarm, Caesar stone bench tops, glass splash back, Dishwasher, 900mm s/s commercial kitchen appliances, Double remote garage with internal access, All set on a landscaped allotment with pergola & Ideal location, minutes to schools, reserve & shopping complex.