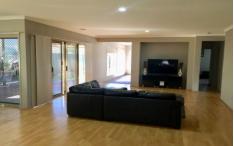

## 3 Glack Way CAROLINE SPRINGS VIC

This beautifully presented family home is comprising 4 generous bedrooms with BIR's, Master bedroom features WIR, ceiling fan & ensuite (double vanity), Huge open plan kitchen/meals/family area, Adjoining rumpus/theatre room with split system cooling, Ducted heating high ceilings & low maintenance gardens, Alarm, Caesar stone bench tops, glass splash back, Dishwasher, 900mm s/s commercial kitchen appliances, Double remote garage with internal access, All set on a landscaped allotment with pergola & Ideal location, minutes to schools, reserve & shopping complex.