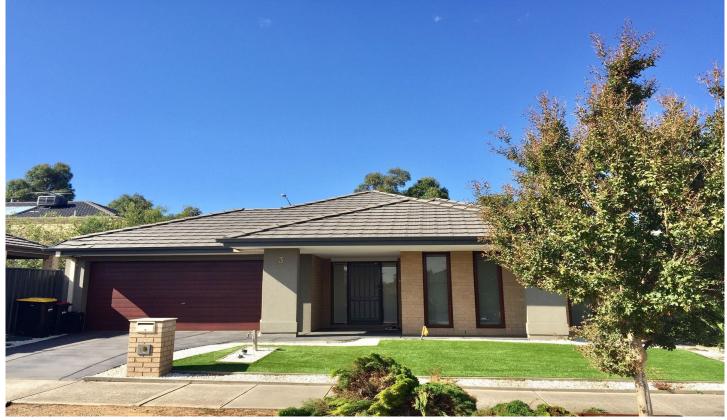

## 3 Glack Way CAROLINE SPRINGS VIC

This beautifully presented family home is comprising 4 generous bedrooms with BIR's, Master bedroom features WIR, ceiling fan & ensuite (double vanity), Huge open plan kitchen/meals/family area, Adjoining rumpus/theatre room with split system cooling, Ducted heating high ceilings & low maintenance gardens, Alarm, Caesar stone bench tops, glass splash back, Dishwasher, 900mm s/s commercial kitchen appliances, Double remote garage with internal access, All set on a landscaped allotment with pergola & Ideal location, minutes to schools, reserve & shopping complex.