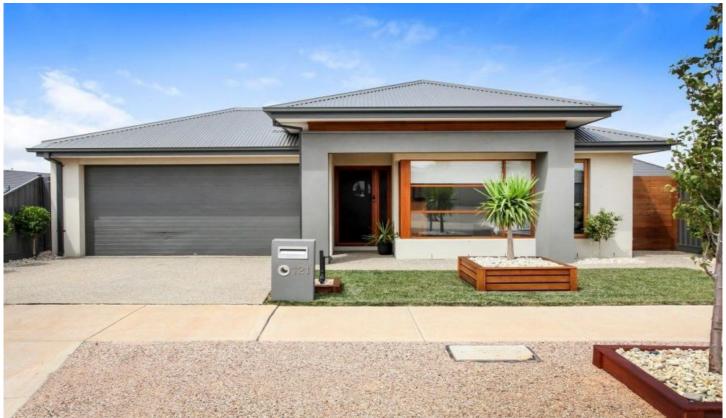

## 121 Enterprise Circuit FRASER RISE VIC

This near new family home situated in Fraser Rise is only one year old. It comprises of 4 bedrooms, large master bedroom with WIR & ensuite (ensuite has a double shower & his & her vanity), other three bedrooms have BIRs, formal lounge, open plan kitchen and meals area with 900mm stainless steel appliances and dishwasher, stone bench tops & walk in pantry. Extra features are floor boards, ducted heating & split system cooling, double garage on remote and outdoor alfresco area. Property has low maintenance gardens & situated walking distance from Taylors Hill Shopping Precinct & Schools.