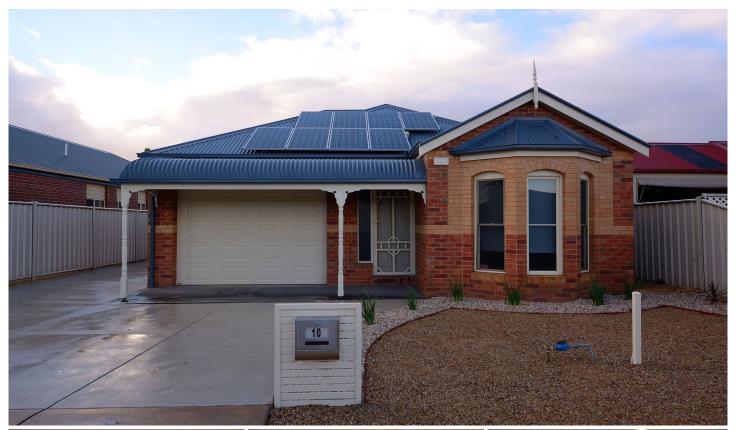

## 10 Castlemaine Way CAROLINE SPRINGS VIC

This stunning Cottage in the heart of Caroline Springs has just completed a full make over and is now available for one lucky taking.

Comprising of the following;

Three spacious bedrooms, master offers a two way bathroom which includes a bath.

Well-equipped brand new kitchen zone with abundance of storage that overlooks the marvellous open plan family and meals area.

The long list of BRAND NEW inside features this marvellous home includes; paint, flooring, kitchen and appliances, bathroom, tiling, blinds, gas ducted heating, split system cooling, etc,

As you head outside the property just continues to further impress with the large outdoor pergola area with timber