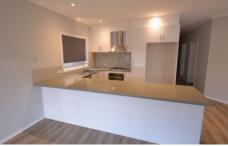

Three spacious bedrooms, master offers a two way bathroom which includes a bath.

Well-equipped brand new kitchen zone with abundance of storage that overlooks the marvellous open plan family and meals area.

The long list of BRAND NEW inside features this marvellous home includes; paint, flooring, kitchen and appliances, bathroom, tiling, blinds, gas ducted heating, split system cooling, etc,

As you head outside the property just continues to further impress with the large outdoor pergola area with timber