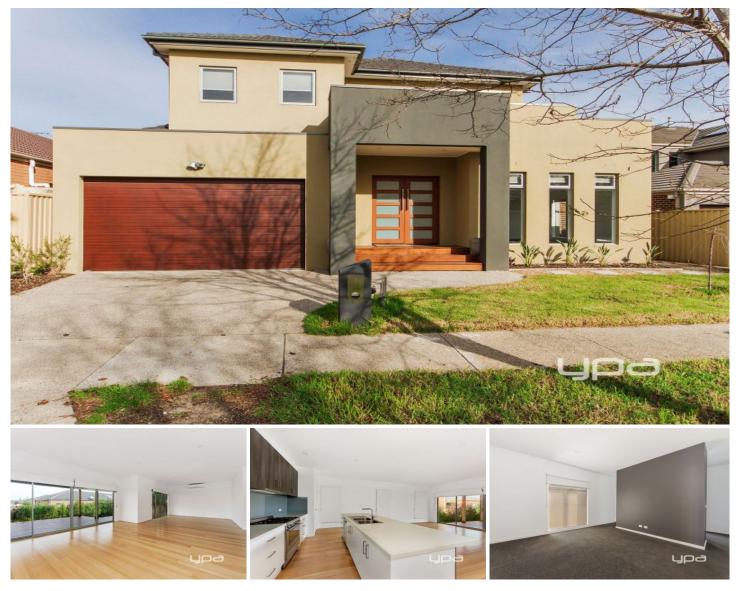

## 33 Clementson Drive Caroline Springs VIC

Start out in style with this immaculate home which will definitely impress you with its quality, location & sense of space with an unforgettable finish

\* Comprising 4 spacious bedrooms with BIR's

\* Downstairs master bedroom features WIR and double vanity ensuite

\* Light filled formal lounge

\* Quality kitchen with 40ml stone bench top, 900ml s/s appliances with dishwasher and butler's pantry overlooking the spacious meals & family area

\* Massive outdoor/entertaining alfresco area with merbau timber decking

- \* Upstairs retreat with a huge balcony with lake view
- \* Double car garage with internal access

\* Special features include split system cooling/heating in most rooms, 9ft ceilings with square set cornices, Tasmanian oak floorboards, porcelain tiles, L.E.D down