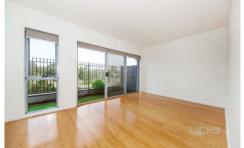

The kitchen is located perfectly to incorporate the meals and family area leading out to a spacious balcony allowing ample space for entertaining family and friends

Separate formal lounge with its very own private balcony Central bathroom with spa bath

Features include three reverse cycle split system units, bamboo flooring, high ceilings, square set cornices, video intercom, alarm system, ducted vacuum, three toilets and

3 🚐 3 🚍 1 🗬

View: https://www.ypa.com.au/7385494