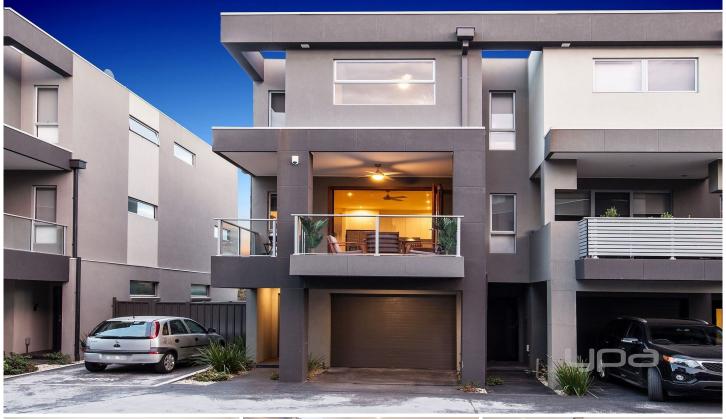

## 6/13 Greville Street CAROLINE SPRINGS VIC

Three spacious bedrooms all with built in robes

Master bedroom offers a walk in robe, full ensuite, ceiling fan and a private balcony that overlooks kororoit creek