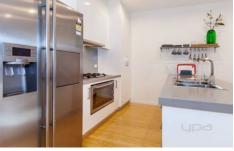

An open plan kitchen which includes first class stainless steel appliances, 900mm gas cooktop and oven, dishwasher, 50mm Caesar stone benchtops and glass splash back

First floor offers a bathroom and retreat area that leads out to a low maintenance landscaped garden