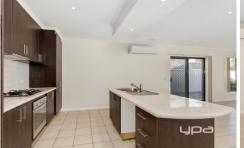

## **5 Great Barr Crescent CAROLINE SPRINGS VIC**

This family home is offering 4 spacious bedrooms with BIRs, master bedroom with WIR & ensuite, central bathroom & toilet, formal front lounge, open plan kitchen/meals area with stainless steel appliances, double garage on remote with internal & rear access, ducted heating, split system cooling in main living area & low maintenance gardens.