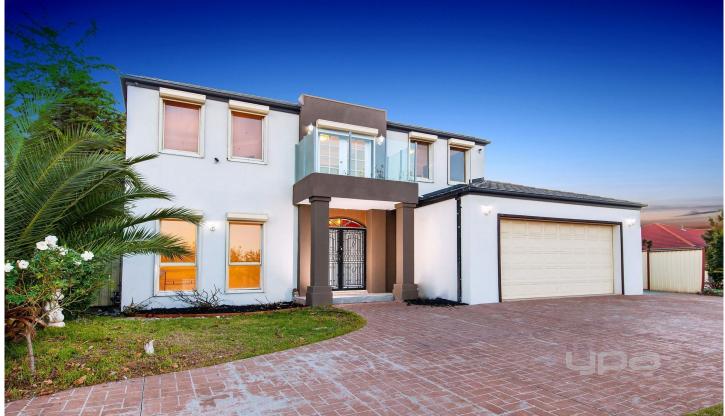

## 14 Lancelot Court HILLSIDE VIC

Over 40 squares of built-up area including four spacious bedrooms, Master with lavish spa ensuite and wrap around walk in robe.

Formal study to work from home.

Large formal lounge room with quality porcelain tiles Large rumpus room for family entertainment