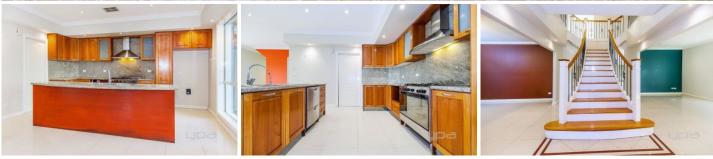

Stunning Tasman myrtle timber kitchen with granite benchtops and stainless steel appliances, upright oven and dishwasher.

Solar panels for your minimal running electricity cost. Security cameras around the house for your family safety. Large open family/meals area overlooking the massive backyard.