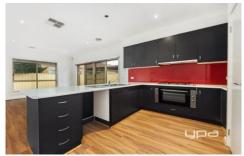

## **5 Deepdene Street CAROLINE SPRINGS VIC**

This home is offering 4 bedrooms with BIRs, downstairs master bedroom with fitted built in robe and ensuite, second bedroom downstairs and laundry, upstairs features another 2 bedrooms, one with a built in robe, the other with balcony & walk in robe, central bathroom with shower and bath, kitchen/meals area with stainless steel appliances & double garage. Extras include ducted heating, evaporative cooling, alarm and much more.