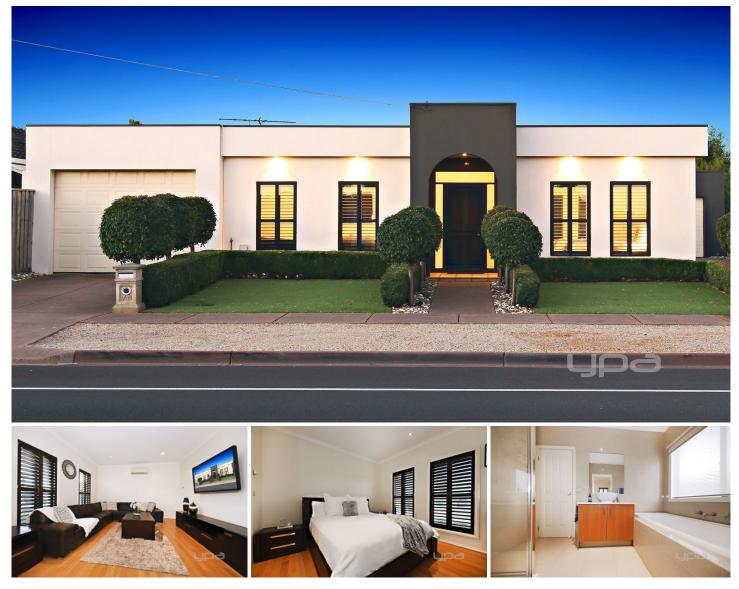

## 1/39 Shaws Road WERRIBEE VIC

Centrally located within easy reach of the Werribee CBD, this standout residence is packed with all the extras you could possibly desire for easy modern day living. Comprising of three great size bedrooms, master offering two way bathroom, custom fitout walk in robe while the remaining two bedrooms complete with fitted out mirrored robes. The stylish bathroom offers floor to ceiling tiles and a large bath, two separate living areas allows ample room for entertaining as well as a great size laundry with abundance of storage space. Added extras include two split systems, slab heating, high ceilings, ducted vacuum, porcelain tiles, plantation shutters, Holland blinds, Asko dishwasher, new oven/ hot plate and fridge water outlet. Moving outside you are greeted with a large alfresco that can be utilised as another space complete with TV and heating, a merbau decked area is the perfect zone for the summer months ahead, garden shed, remote oversized