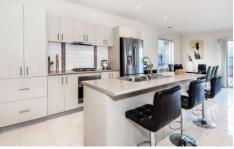

## **40 Mundi Crescent MANOR LAKES VIC**

Three spacious bedrooms all with built in robes Master bedroom offers a full ensuite and walk in robe

Open plan kitchen with quality stainless steel kitchen appliances, 600mm gas cooktop, dishwasher and an abundance of cupboard space

The kitchen is located perfectly to incorporate the meals and family zone which leads out to a large outdoor area allowing ample space for entertaining family and friends Front formal lounge and an upstairs kids retreat