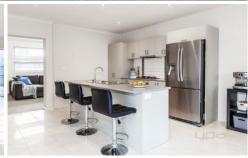

## **40 Mundi Crescent MANOR LAKES VIC**

Three spacious bedrooms all with built in robes Master bedroom offers a full ensuite and walk in robe

Open plan kitchen with quality stainless steel kitchen appliances, 600mm gas cooktop, dishwasher and an abundance of cupboard space

The kitchen is located perfectly to incorporate the meals and family zone which leads out to a large outdoor area allowing ample space for entertaining family and friends Front formal lounge and an upstairs kids retreat