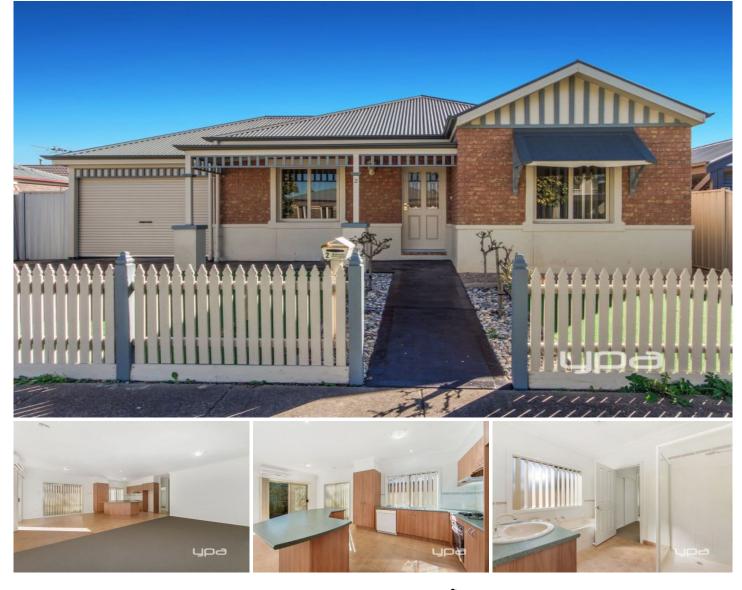

## 2 Yendon Close CAROLINE SPRINGS VIC

This family home is offering three bedrooms with BIRs, central bathroom, open plan kitchen/meals and living area with stainless steel appliances & dishwasher, single lock up garage which can fit 2 cars, laundry, ducted heating and split system cooling, alarm & low maintenance gardens.