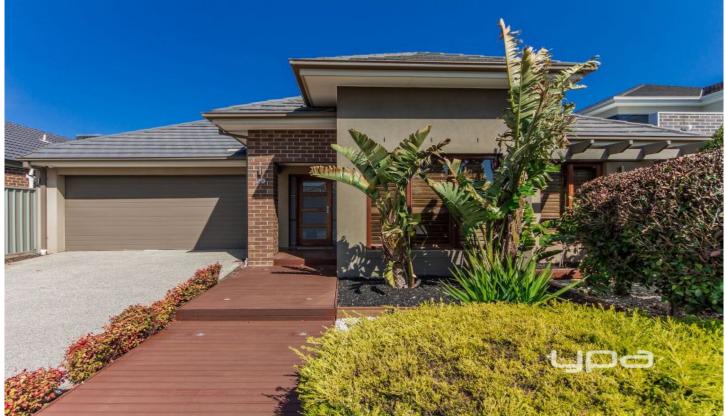

## 29 Rutherglen Way CAROLINE SPRINGS VIC

Four spacious bedrooms all with built in robes

Master features walk in robe and full ensuite with a double vanity and quality fittings

Open plan kitchen which includes first class stainless steel appliances, caeser stone bench tops, 900mm cooktop, dishwasher and ample cupboard space

Central bathroom with bathtub

Double car garage on remote

Added extras include gas ducted heating, evaporative cooling, high ceilings, alarm system, garden shed and so much more

All set on a low maintenance professional landscaped

4 2 2 2

View: https://www.ypa.com.au/7385503