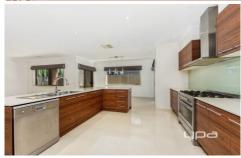

## 29 Rutherglen Way CAROLINE SPRINGS VIC

Four spacious bedrooms all with built in robes

Master features walk in robe and full ensuite with a double vanity and quality fittings

Open plan kitchen which includes first class stainless steel appliances, caeser stone bench tops, 900mm cooktop, dishwasher and ample cupboard space