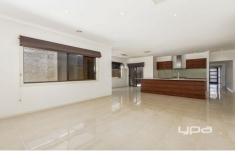

The kitchen is located perfectly to incorporate the meals and family area which leads out to an outdoor alfresco area allowing ample space to entertain family and friends

Separate formal lounge and rumpus/theatre room with projector, projector screen and speakers