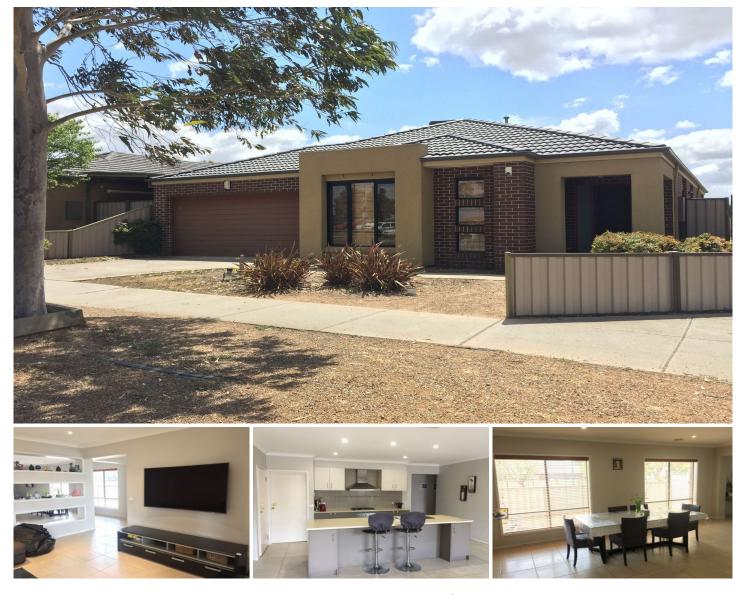

## **122 Tenterfield Drive Burnside Heights VIC**

This family home is offering 4 bedrooms, master bedroom with WIR, ensuite with double vanity, second and third bedroom has BIRs and the fourth bedroom has a WIR, formal front lounge, open kitchen/meals/living area, kitchen has stainless steel appliances and dishwasher, central bathroom, double remote garage with internal access, laundry, separate toilet, ducted heating, evaporative cooling & alarm. Extra features include large linen cupboard, outdoor alfresco area with low maintenance gardens, floorboards & tiles throughout. Located close to the highly sought out Kororoit Creek Primary School, Burnside Heights Football Club, Caroline Springs Shopping Centre, Watervale Shopping Centre.