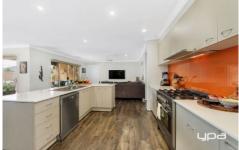

## 15 Wakefield Road TAYLORS HILL VIC

This beautifully presented family home is offering 5 spacious bedrooms, Master bedroom has WIR and ensuite with double vanity & access to the backyard, all bedrooms have BIRs and ceiling fans, two out of the four bedrooms have roller shutters, open plan meals/living/kitchen area with stainless steel appliances, dishwasher & walk in pantry, loungeroom/study, theatre room, powder room, central bathroom, laundry, linen cupboards, retreat area next to two of the bedrooms, double garage on remote, side access, ducted heating, outdoor pergola area & veggie patch.