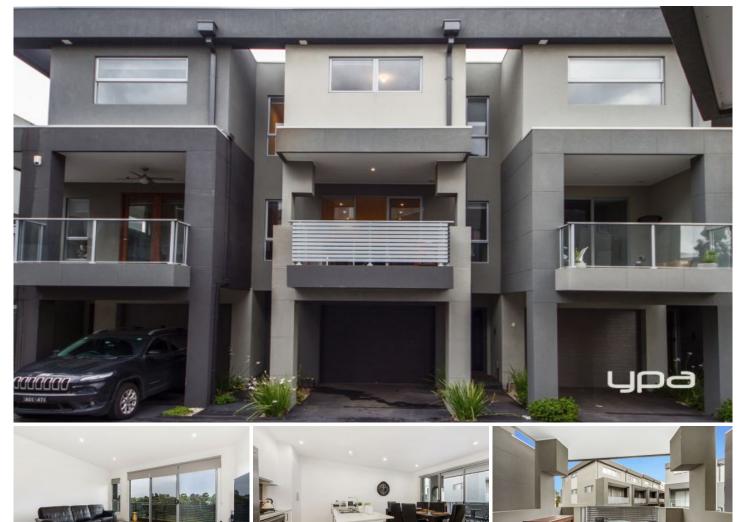

## 5/13 Greville Street CAROLINE SPRINGS VIC

Three spacious bedrooms all with built in robes

Master bedroom offers a walk in robe, full ensuite, ceiling fan and a private balcony that overlooks kororoit creek

An open plan kitchen which includes first class stainless steel appliances, 900mm gas cooktop and oven, 50mm Caesar stone benchtops and glass splash back

First floor offers a bathroom and retreat area that leads out to a low maintenance landscaped garden

The kitchen is located perfectly to incorporate the meals and family area leading out to a spacious balcony allowing ample space for entertaining family and friends

Separate formal lounge with its very own private balcony Central bathroom

Single car garage on remote with internal access plus an extra car space for visitors

All in close vicinity to quality primary and secondary schools, parklands, Lake Caroline, public transport,