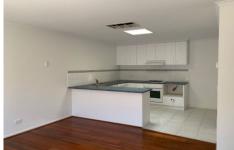

## 13 Grigorieva Court BURNSIDE VIC

This three bedroom family home is offering all bedrooms with BIRs, master bedroom with ensuite and roller shutters, formal front lounge, kitchen/meals area with dishwasher, central bathroom, ducted heating, evaporative cooling, single lock up garage with rear access & low maintenance gardens. Only minutes away from major freeways and within close proximity to schools, shops and public transport.