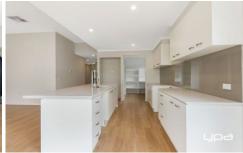

## **18 Wool Street AINTREE VIC**

This brand new family home is offering three bedrooms with built in robes, master bedroom with ensuite and walk in robe, lounge room, kitchen with stainless steel appliances, 900ml appliances, dishwasher, large walk in pantry & stone benchtops, theatre room, ducted heating, evaporative cooling, central bathroom, alfresco, alarm & low maintenance gardens.