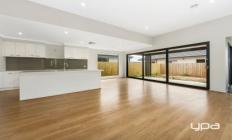

## **18 Wool Street AINTREE VIC**

This brand new family home is offering three bedrooms with built in robes, master bedroom with ensuite and walk in robe, lounge room, kitchen with stainless steel appliances, 900ml appliances, dishwasher, large walk in pantry & stone benchtops, theatre room, ducted heating, evaporative cooling, central bathroom, alfresco, alarm & low maintenance gardens.